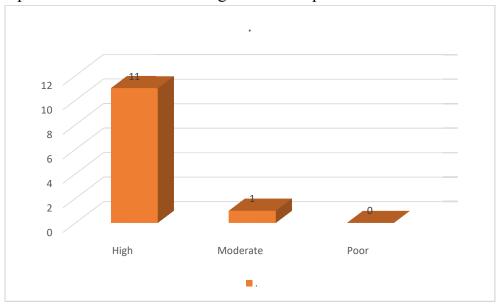

# Shri Shivaji College of Arts, Commerce and Science, Kandhar

### Feedback Analysis of Employer - 2020-21

#### 1. General communication skills



#### 2. Working as part of a team



### 3. Creative in response to workplace challenges



### 4. Their planning and organization skills



### 5. Self-motivated and taking on appropriate level of responsibility



6. Open to new ideas and learning new techniques



7. Using technology and workplace equipment



### 8. Ability to contribute to the goal of the organization



### 9. Relationship with seniors/peers/subordinates



## 10. Fulfillment of demands at workplace