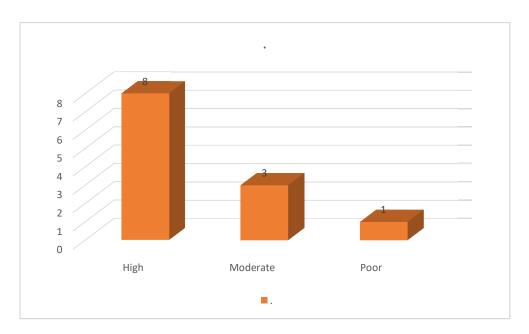

# Shri Shivaji College of Arts, Commerce and Science, Kandhar

### Feedback Analysis of Employer - 2020-21

#### 1. General communication skills



#### 2. Working as part of a team



### 3. Creative in response to workplace challenges



### 4. Their planning and organization skills



### 5. Self-motivated and taking on appropriate level of responsibility



6. Open to new ideas and learning new techniques



7. Using technology and workplace equipment



### 8. Ability to contribute to the goal of the organization



### 9. Relationship with seniors/peers/subordinates



## 10. Fulfillment of demands at workplace