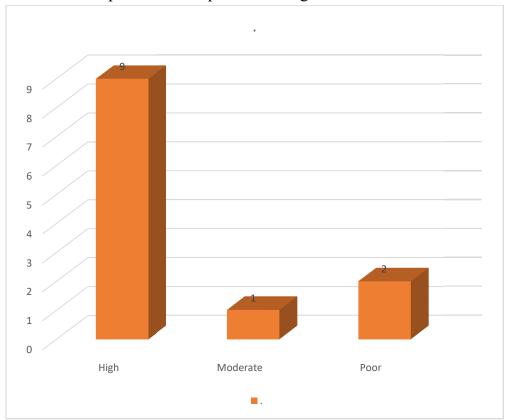

# Shri Shivaji College of Arts, Commerce and Science, Kandhar

### Feedback Analysis of Employer - 2020-21

#### 1. General communication skills



#### 2. Working as part of a team



### 3. Creative in response to workplace challenges



### 4. Their planning and organization skills



### 5. Self-motivated and taking on appropriate level of responsibility



6. Open to new ideas and learning new techniques



7. Using technology and workplace equipment



### 8. Ability to contribute to the goal of the organization



### 9. Relationship with seniors/peers/subordinates



## 10. Fulfillment of demands at workplace