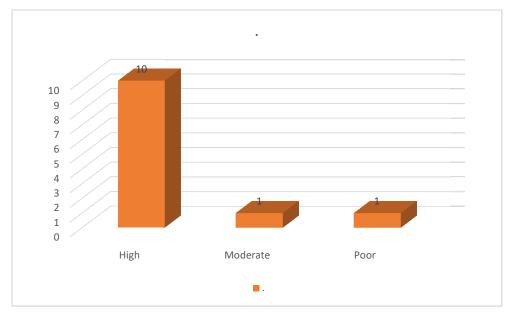

# Shri Shivaji College of Arts, Commerce and Science, Kandhar

### Feedback Analysis of Employer - 2020-21

#### 1. General communication skills



#### 2. Working as part of a team



### 3. Creative in response to workplace challenges



### 4. Their planning and organization skills



### 5. Self-motivated and taking on appropriate level of responsibility



6. Open to new ideas and learning new techniques



7. Using technology and workplace equipment



### 8. Ability to contribute to the goal of the organization



### 9. Relationship with seniors/peers/subordinates



## 10. Fulfillment of demands at workplace