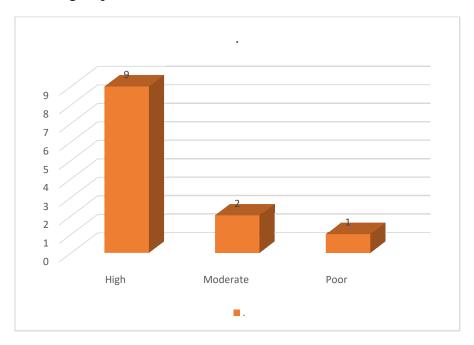

# Shri Shivaji College of Arts, Commerce and Science, Kandhar

### Feedback Analysis of Employer - 2020-21

#### 1. General communication skills



#### 2. Working as part of a team



### 3. Creative in response to workplace challenges



### 4. Their planning and organization skills



### 5. Self-motivated and taking on appropriate level of responsibility



6. Open to new ideas and learning new techniques



7. Using technology and workplace equipment



### 8. Ability to contribute to the goal of the organization



### 9. Relationship with seniors/peers/subordinates



## 10. Fulfillment of demands at workplace