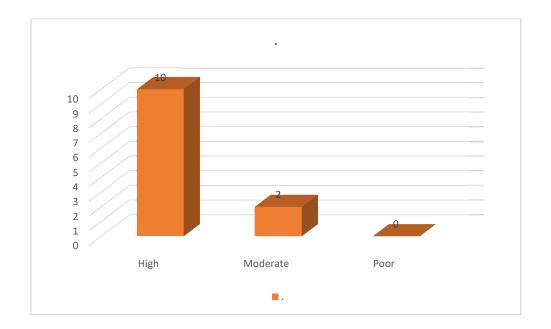

# Shri Shivaji College of Arts, Commerce and Science, Kandhar

### Feedback Analysis of Employer - 2020-21

#### 1. General communication skills



#### 2. Working as part of a team



### 3. Creative in response to workplace challenges



### 4. Their planning and organization skills



### 5. Self-motivated and taking on appropriate level of responsibility



6. Open to new ideas and learning new techniques



7. Using technology and workplace equipment



### 8. Ability to contribute to the goal of the organization



### 9. Relationship with seniors/peers/subordinates



## 10. Fulfillment of demands at workplace