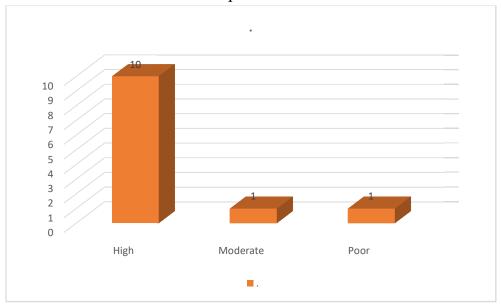

# Shri Shivaji College of Arts, Commerce and Science, Kandhar

### Feedback Analysis of Employer - 2020-21

#### 1. General communication skills



#### 2. Working as part of a team



### 3. Creative in response to workplace challenges



### 4. Their planning and organization skills



### 5. Self-motivated and taking on appropriate level of responsibility



6. Open to new ideas and learning new techniques



7. Using technology and workplace equipment



### 8. Ability to contribute to the goal of the organization



### 9. Relationship with seniors/peers/subordinates



## 10. Fulfillment of demands at workplace