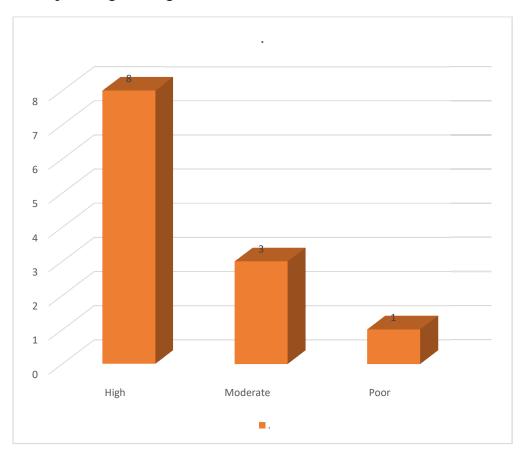

# Shri Shivaji College of Arts, Commerce and Science, Kandhar

### Feedback Analysis of Employer - 2020-21

#### 1. General communication skills



#### 2. Working as part of a team



### 3. Creative in response to workplace challenges



### 4. Their planning and organization skills



### 5. Self-motivated and taking on appropriate level of responsibility



6. Open to new ideas and learning new techniques



7. Using technology and workplace equipment



### 8. Ability to contribute to the goal of the organization



### 9. Relationship with seniors/peers/subordinates



## 10. Fulfillment of demands at workplace