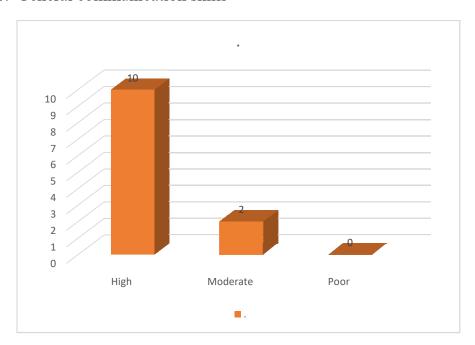

# Shri Shivaji College of Arts, Commerce and Science, Kandhar

### Feedback Analysis of Employer - 2020-21

#### 1. General communication skills



#### 2. Working as part of a team



### 3. Creative in response to workplace challenges



### 4. Their planning and organization skills



### 5. Self-motivated and taking on appropriate level of responsibility



6. Open to new ideas and learning new techniques



7. Using technology and workplace equipment



### 8. Ability to contribute to the goal of the organization



### 9. Relationship with seniors/peers/subordinates



## 10. Fulfillment of demands at workplace